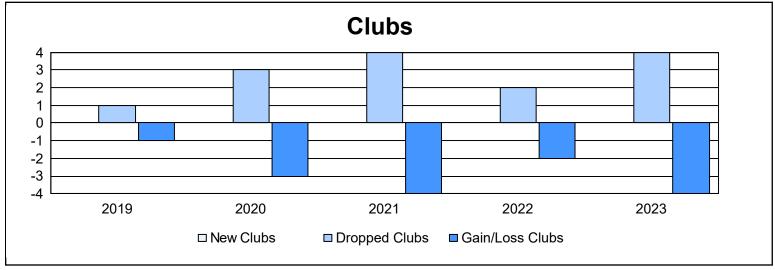

District 101 S

As of June 2023 Cumulative

| Year      | New<br>Clubs | Dropped<br>Clubs | Gain/<br>Loss<br>Clubs | New<br>Members | Charter<br>Members | Reinstate<br>Members | Transfer<br>Members | Total<br>Member<br>Added | Total<br>Members<br>Dropped | Gain/<br>Loss<br>Members |
|-----------|--------------|------------------|------------------------|----------------|--------------------|----------------------|---------------------|--------------------------|-----------------------------|--------------------------|
| 2018-2019 | 0            | 1                | -1                     | 167            | 0                  | 3                    | 9                   | 179                      | 262                         | -83                      |
| 2019-2020 | 0            | 3                | -3                     | 126            | 2                  | 4                    | 14                  | 146                      | 315                         | -169                     |
| 2020-2021 | 0            | 4                | -4                     | 69             | 0                  | 5                    | 11                  | 85                       | 279                         | -194                     |
| 2021-2022 | 0            | 2                | -2                     | 152            | 0                  | 5                    | 7                   | 164                      | 245                         | -81                      |
| 2022-2023 | 0            | 4                | -4                     | 177            | 0                  | 2                    | 27                  | 206                      | 253                         | -47                      |
| Average   | 0            | 3                | -3                     | 138            | 0                  | 4                    | 14                  | 156                      | 271                         | -115                     |