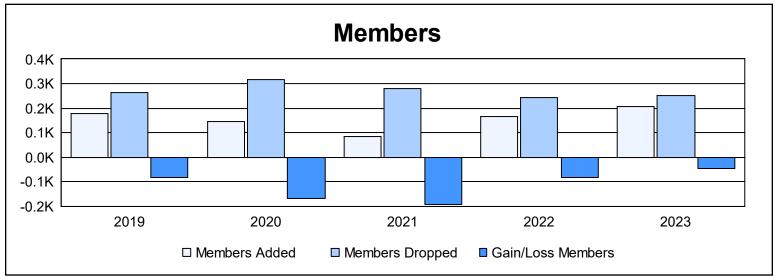

District 101 S

As of June 2023 Cumulative

| Year      | New<br>Clubs | Dropped<br>Clubs | Gain/<br>Loss<br>Clubs | New<br>Members | Charter<br>Members | Reinstate<br>Members | Transfer<br>Members | Total<br>Member<br>Added | Total<br>Members<br>Dropped | Gain/<br>Loss<br>Members |
|-----------|--------------|------------------|------------------------|----------------|--------------------|----------------------|---------------------|--------------------------|-----------------------------|--------------------------|
| 2018-2019 | 0            | 1                | -1                     | 167            | 0                  | 3                    | 9                   | 179                      | 262                         | -83                      |
| 2019-2020 | 0            | 3                | -3                     | 126            | 2                  | 4                    | 14                  | 146                      | 315                         | -169                     |
| 2020-2021 | 0            | 4                | -4                     | 69             | 0                  | 5                    | 11                  | 85                       | 279                         | -194                     |
| 2021-2022 | 0            | 2                | -2                     | 152            | 0                  | 5                    | 7                   | 164                      | 245                         | -81                      |
| 2022-2023 | 0            | 4                | -4                     | 177            | 0                  | 2                    | 27                  | 206                      | 253                         | -47                      |
| Average   | 0            | 3                | -3                     | 138            | 0                  | 4                    | 14                  | 156                      | 271                         | -115                     |